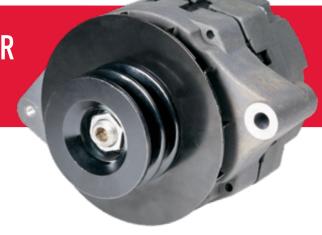

# BRUSHLESS ALTERNATOR FOR INDUSTRIAL APPLICATIONS

High vibration is a common issue with industrial applications. It also is a major trigger to reducing alternator brush life.

The Delco Remy brushless industrial alternator is ideal for marine, agriculture, oilfield, and countless other applications that are exposed to high vibration and harsh environments.

## Replaces brush-style models:

- Delco Remy® 7SI, 10SI, 11SI, 12SI
- ■GM CS130
- Bosch, Mando, Motorcraft, and all other alternators with a 2" spool mount