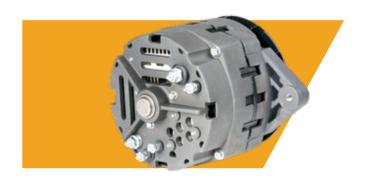

# BRUSHLESS ALTERNATOR FOR INDUSTRIAL APPLICATIONS

High vibration is a common issue with industrial applications. It also is a major trigger to reducing alternator brush life.

The Delco Remy brushless industrial alternator is ideal for marine, agriculture, oilfield, and countless other applications that are exposed to high vibration and harsh environments.

## **SPECIFICATIONS**

| Performance Output | 12 Volts 100 Amps                                                                                     |  |
|--------------------|-------------------------------------------------------------------------------------------------------|--|
| Rotation           | Bi-directional                                                                                        |  |
| Maximum Speed      | 15,000 RPM                                                                                            |  |
| Temperature Rating | 105°F/40°C                                                                                            |  |
| Mounting           | Single and dual 2" spool                                                                              |  |
| Weight             | 13 lbs/5.9 kg                                                                                         |  |
| Certification      | Ignition protected and marine<br>certified ISO 8846, SAE J1171, ABYC<br>E-11, and USCG 33 CFR 183.410 |  |