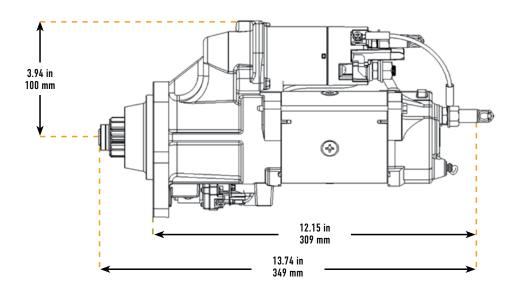

#### **SPECIFICATIONS**

| Engine Size      | up to 13 liter                                               |
|------------------|--------------------------------------------------------------|
| Rotation         | Clockwise                                                    |
| Mounting         | SAE #3                                                       |
| Pinion Data      | 12 Tooth, Mod 3-metric                                       |
| Output           | 4.3kW peak at 12V                                            |
| Weight           | 12.9 kg/28.44 lbs                                            |
| Diameter         | 100 mm/3.94 inches                                           |
| Heavy Duty Drive | Electrical Soft-Start, Engagement System, Overrunning Clutch |