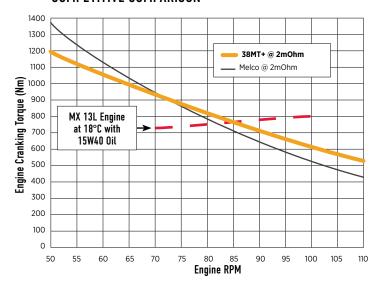

#### **COMPETITIVE COMPARISON**

|  | STARTER MODEL    | OCP      | FASTER CRANKING | WEIGHT           |
|--|------------------|----------|-----------------|------------------|
|  | Delco Remy 38MT+ | Optional | 82 Engine RPM   | 28.44 lbs/12.9kg |
|  | Melco            | No       | 79 Engine RPM   | 29.32lbs/13.3kg  |